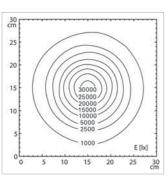

## LIGHT DISTRIBUTION

## HALUX N30-1 P F1

| TECHNICAL DATA                 |                                                                                                                                                                                         |
|--------------------------------|-----------------------------------------------------------------------------------------------------------------------------------------------------------------------------------------|
| FITTED WITH                    | 1 x LED module                                                                                                                                                                          |
| LUMINOUS POWER                 | 30 000 lux / 0.5 m *                                                                                                                                                                    |
| ILLUMINANCE FIELD 0.5 m        | Ø 18 cm (7.1 in.) *                                                                                                                                                                     |
| COLOR RENDERING INDEX          | CRI > 93                                                                                                                                                                                |
| COLOR TEMPERATURE              | 4400 K *                                                                                                                                                                                |
| OPERATION EQUIPMENT            | Electronic converter                                                                                                                                                                    |
| VOLTAGE                        | 100-240 V; 50/60 Hz                                                                                                                                                                     |
| CORD LENGTH                    | 1.7 m (5.6 ft.)                                                                                                                                                                         |
| LUMINAIRE BODY                 | Polycarbonate (PC) & acrylonitrile butadiene styrene copolymer (ABS)                                                                                                                    |
| WEIGHT (NET)                   | 1.1 kg (2.4 lbs)                                                                                                                                                                        |
| POWER CONSUMPTION              | 8 W                                                                                                                                                                                     |
| USAGE                          | Push button on light head                                                                                                                                                               |
| BALANCE OF ARTICULATION JOINTS | Friction                                                                                                                                                                                |
| CLASS OF PROTECTION            | II                                                                                                                                                                                      |
| PROTECTION RATING              | IP 20                                                                                                                                                                                   |
| STANDARDS MET                  | EN 60601-1, EN 60601-2-41                                                                                                                                                               |
| SPECIAL FEATURES               | Continuously dimmable, maintenance-free, spring arm                                                                                                                                     |
| MOUNTING                       | Mounting pin (Ø 16 mm)                                                                                                                                                                  |
| ACCESSORIES                    | Rolling floor stand, rail mount with removal guard, table clamp with removal guard, universal mount with removal guard, extension arm with removal guard, wall mount with removal guard |
| ORDER NUMBER                   | D15.994.000-00806677 - pure white -<br>EU, UK, US, AUS                                                                                                                                  |