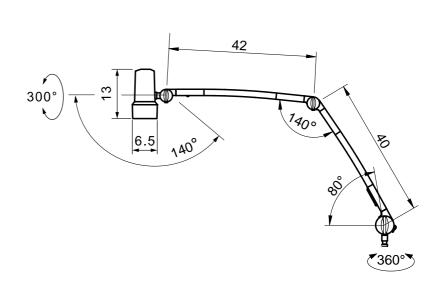

## TECHNICAL DRAWING

## HALUX N30-1 P F1

| TECHNICAL DATA                 |                                                                                                                                                                                         |
|--------------------------------|-----------------------------------------------------------------------------------------------------------------------------------------------------------------------------------------|
| FITTED WITH                    | 1 x LED module                                                                                                                                                                          |
| LUMINOUS POWER                 | 30 000 lux / 0.5 m *                                                                                                                                                                    |
| ILLUMINANCE FIELD 0.5 m        | Ø 18 cm (7.1 in.) *                                                                                                                                                                     |
| COLOR RENDERING INDEX          | CRI > 93                                                                                                                                                                                |
| COLOR TEMPERATURE              | 4400 K *                                                                                                                                                                                |
| OPERATION EQUIPMENT            | Electronic converter                                                                                                                                                                    |
| VOLTAGE                        | 100-240 V; 50/60 Hz                                                                                                                                                                     |
| CORD LENGTH                    | 1.7 m (5.6 ft.)                                                                                                                                                                         |
| LUMINAIRE BODY                 | Polycarbonate (PC) & acrylonitrile butadiene styrene copolymer (ABS)                                                                                                                    |
| WEIGHT (NET)                   | 1.1 kg (2.4 lbs)                                                                                                                                                                        |
| POWER CONSUMPTION              | 8 W                                                                                                                                                                                     |
| USAGE                          | Push button on light head                                                                                                                                                               |
| BALANCE OF ARTICULATION JOINTS | Friction                                                                                                                                                                                |
| CLASS OF PROTECTION            | II                                                                                                                                                                                      |
| PROTECTION RATING              | IP 20                                                                                                                                                                                   |
| STANDARDS MET                  | EN 60601-1, EN 60601-2-41                                                                                                                                                               |
| SPECIAL FEATURES               | Continuously dimmable, maintenance-free, spring arm                                                                                                                                     |
| MOUNTING                       | Mounting pin (Ø 16 mm)                                                                                                                                                                  |
| ACCESSORIES                    | Rolling floor stand, rail mount with removal guard, table clamp with removal guard, universal mount with removal guard, extension arm with removal guard, wall mount with removal guard |
| ORDER NUMBER                   | D15.994.000-00806677 - pure white -<br>EU, UK, US, AUS                                                                                                                                  |