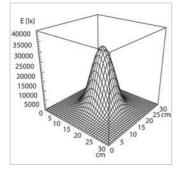

## LIGHT DISTRIBUTION

## HALUX N30-1 P F1

| TECHNICAL DATA                 |                                                                                                                                                                                         |
|--------------------------------|-----------------------------------------------------------------------------------------------------------------------------------------------------------------------------------------|
| FITTED WITH                    | 1 x LED module                                                                                                                                                                          |
| LUMINOUS POWER                 | 30 000 lux / 0.5 m *                                                                                                                                                                    |
| ILLUMINANCE FIELD 0.5 m        | Ø 18 cm (7.1 in.) *                                                                                                                                                                     |
| COLOR RENDERING INDEX          | CRI > 93                                                                                                                                                                                |
| COLOR TEMPERATURE              | 4400 K *                                                                                                                                                                                |
| OPERATION EQUIPMENT            | Electronic converter                                                                                                                                                                    |
| VOLTAGE                        | 100-240 V; 50/60 Hz                                                                                                                                                                     |
| CORD LENGTH                    | 1.7 m (5.6 ft.)                                                                                                                                                                         |
| LUMINAIRE BODY                 | Polycarbonate (PC) & acrylonitrile butadiene styrene copolymer (ABS)                                                                                                                    |
| WEIGHT (NET)                   | 1.1 kg (2.4 lbs)                                                                                                                                                                        |
| POWER CONSUMPTION              | 8 W                                                                                                                                                                                     |
| USAGE                          | Push button on light head                                                                                                                                                               |
| BALANCE OF ARTICULATION JOINTS | Friction                                                                                                                                                                                |
| CLASS OF PROTECTION            | II                                                                                                                                                                                      |
| PROTECTION RATING              | IP 20                                                                                                                                                                                   |
| STANDARDS MET                  | EN 60601-1, EN 60601-2-41                                                                                                                                                               |
| SPECIAL FEATURES               | Continuously dimmable, maintenance-free, spring arm                                                                                                                                     |
| MOUNTING                       | Mounting pin (Ø 16 mm)                                                                                                                                                                  |
| ACCESSORIES                    | Rolling floor stand, rail mount with removal guard, table clamp with removal guard, universal mount with removal guard, extension arm with removal guard, wall mount with removal guard |
| ORDER NUMBER                   | D15.994.000-00806677 - pure white -<br>EU, UK, US, AUS                                                                                                                                  |